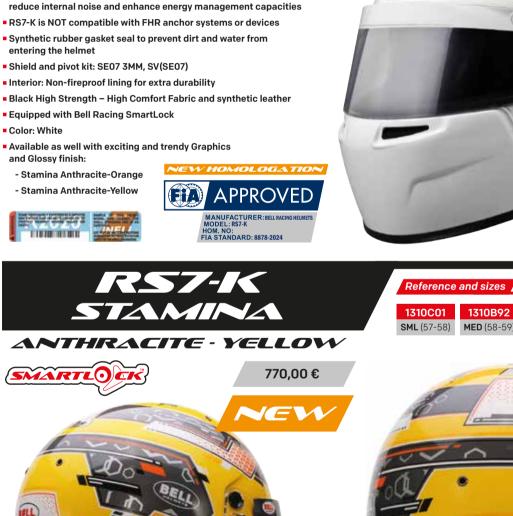

BEL

FEATURES

SMARTLO CI

Purpose-built for the hard-charging kart racer, the RS7-K is the karting-only version (non-fire retardant, extra durable interior) of the RS7 series. Based on the HP7 design and featuring a lightweight composite shell, the RS7-K uses an innovative shell and shield design enhancing aerodynamic performance and energy absorbing capacities. The sleek, modern design features an advanced ventilation system, double screen anti-fog (DSAF) visor and a rubber gasket seal ensuring that water does not enter the eye opening in rain conditions.

Same characteristics as RS7-K with attractive colour design - Stamina Anthracite-Orange

- Stamina Anthracite-Yellow

RS7-K STAMINA

ANTHRACITE · YELLOW

Carbon Fiberglass Composite shell

for anti-fog control and superior visibility