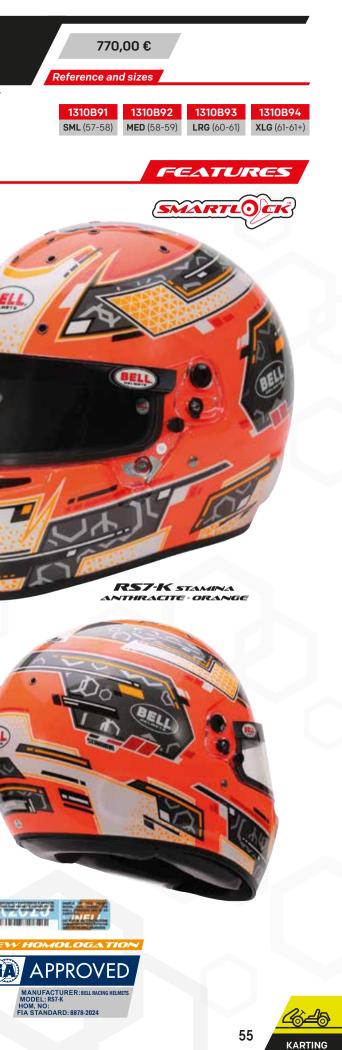

BEL

FEATURES

SMARTLO CI

Purpose-built for the hard-charging kart racer, the RS7-K is the karting-only version (non-fire retardant, extra durable interior) of the RS7 series. Based on the HP7 design and featuring a lightweight composite shell, the RS7-K uses an innovative shell and shield design enhancing aerodynamic performance and energy absorbing capacities. The sleek, modern design features an advanced ventilation system, double screen anti-fog (DSAF) visor and a rubber gasket seal ensuring that water does not enter the eye opening in rain conditions.

Same characteristics as RS7-K with attractive colour design - Stamina Anthracite-Orange

- Stamina Anthracite-Yellow

RS7-K STAMINA

ANTHRACITE · YELLOW

Carbon Fiberglass Composite shell

for anti-fog control and superior visibility