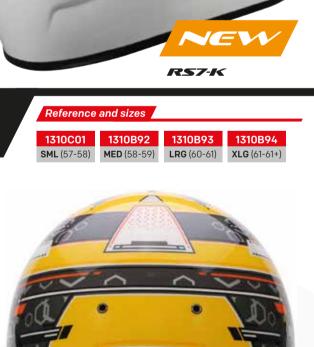

Same characteristics as RS7-K with attractive colour design - Stamina Anthracite-Orange

- Stamina Anthracite-Yellow

RS7-K STAMINA

ANTHRACITE · YELLOW

Carbon Fiberglass Composite shell

for anti-fog control and superior visibility