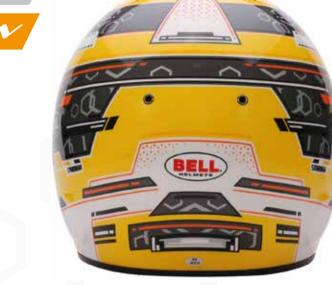

Same characteristics as RS7-K with attractive colour design - Stamina Anthracite-Orange

- Stamina Anthracite-Yellow

RS7-K STAMINA

ANTHRACITE · YELLOW

Carbon Fiberglass Composite shell

for anti-fog control and superior visibility