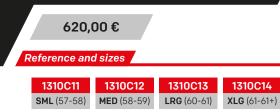

BEL

FEATURES

SMARTLO CI

Purpose-built for the hard-charging kart racer, the RS7-K is the karting-only version (non-fire retardant, extra durable interior) of the RS7 series. Based on the HP7 design and featuring a lightweight composite shell, the RS7-K uses an innovative shell and shield design enhancing aerodynamic performance and energy absorbing capacities. The sleek, modern design features an advanced ventilation system, double screen anti-fog (DSAF) visor and a rubber gasket seal ensuring that water does not enter the eye opening in rain conditions.



Same characteristics as RS7-K with attractive colour design - Stamina Anthracite-Orange

- Stamina Anthracite-Yellow





RS7-K STAMINA

ANTHRACITE · YELLOW









Carbon Fiberglass Composite shell

for anti-fog control and super