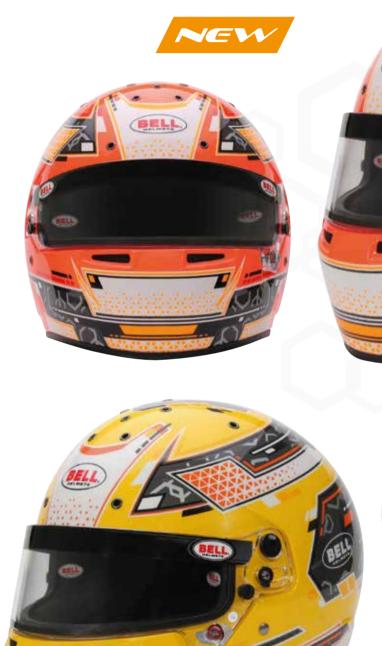

Same characteristics as RS7-K with attractive colour design - Stamina Anthracite-Orange

- Stamina Anthracite-Yellow

RS7-K STAMINA

ANTHRACITE · YELLOW

Carbon Fiberglass Composite shell

for anti-fog control and superior visibility